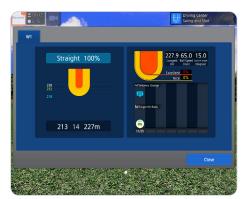

### See Results

- You must hit more than 5 shots for each club to get your overall results in each mode. It will show as "No Record" for anything less than 5 shots on each club.
- The practice results for your driver, fairway woods and Irons include data on distance and direction, change in distance, and the landing rate on target for each club.
- The results on your 'Wedge' practice show the ball's total distance (carry and roll out), shot data, and your percentage of probability to the target by distance for each approach shot.
- The results on your putting practice are shown based on analyzing the number of putts/balls practiced by distance and the probability of your putting conversion.