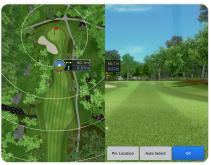

### 4 · GDR Mode Guide

Field Practice - Tee Shot

Field Practice - Nearest to the Pin

Field Practice - Putting

- Tee Shot, Nearest to the Pin, and Putting are good practice modes to elevate your game.
- In the Tee Shot, you can repeatedly practice Tee-Shots in Par4s and Par5s.
- Set the practice environment that you desire through the 'Options' in the bottom left corner.
- Nearest to the Pin is a mode that allow users to practice repeatedly by selecting the distance you want within the 20~200m (21 yard ~ 220 yard) range based on the hole cup. It is an effective way to practice your short game and approach shots.
- Putting is a mode to practice putting on the green. If you press the Change Location button during putting practice, you will move to the Green Map and you can choose the location you want to practice. You can judge the slope by the color display in red (high slope) blue (low slope).