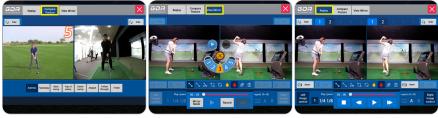

Ball flight trailer - Red

Ball flight trailer - Blue

- Choose from 2 styles of ball flight trailer

•• How to Use NASMO Swing Motion

- Click on the "Replay" button in the top left tab for reviewing your swing plane motion video and for an in-depth study of your swing.
  - Replay your swing video from NASMO and Side Cameras at any speed from slow-mo to real speed. Take notes on your analysis and save.
  - · Compare your swing and posture with the professionals with your most recently saved 5 swing videos.
- 'NASMO' menu lets you watch your swing in detail with 'My Swing Motion Replay'. Enter the 'NASMO' menu during your practice to automatically load the video of your latest swing. The video saved in the past can be selected and replayed by period and club used by clicking the 'Open' button at the bottom left corner. You can compare and analyze two different videos by playing them side by side at the same time. The play speed can be adjusted to 1/4x and 1/8x, and your swing posture can be further examined by functional tools, such as drawing lines and angled lines on the snap shot video image after pausing the video.

### • How to Use NASMO Swing Motion

Compare Posture

View Mirror

Load My Videos

- In "Compare Posture," you can compare your swing motion with that of a male or female professional each step of the swing motion. In the top menu, you can switch the video from front to side and select the video of male or female professionals. You can choose the swing steps you desire from the 8 menus below.
- "View Mirror" is a feature that allows you to observe your swing motion as if you were looking at your swing in a mirror, which is useful for self-practice and lessons. Clicking on the video icon in the center automatically records your swing for 4 seconds after a 5 second warm-up. You can also save the recorded video.
- The "Load My Videos" is a function that allows you to analyze and compare your past Nasmo videos when you log in as a member.