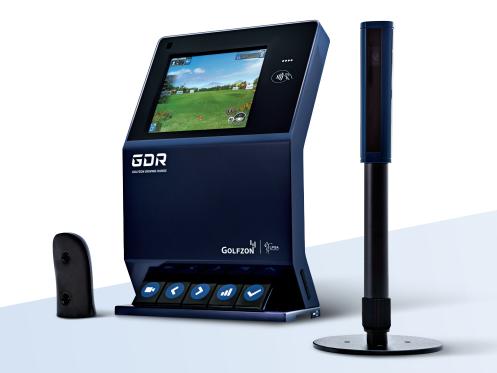

### **GDR Sensors**

- Two high-speed, high resolution camera sensors capture all necessary golf ball data for accurate reading and analysis
- Measures spin direction and rate by reading ball surface characteristics of any golf ball
- Accurate ball flight characteristics by sensing speed, trajectory and direction

### **GDR Kiosk**

- All-in-one, user-friendly GDR Kiosk with built-in devices
- Easy login membership card reader for Golfzon members
- Touch screen monitor, key-pad and high definition NASMO Swing Motion Camera

### Side Camera

- In addition to the NASMO camera, adding a Side Camera will enhance swing plane and posture analysis
- Adjustable height stand