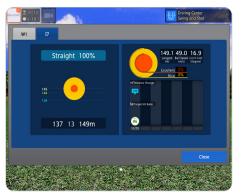

### See Results

- You must hit more than 5 shots for each club to get your overall results in each mode. It will show as "No Record" for anything less than 5 shots on each club.
- The practice results for your driver, fairway woods and Irons include data on distance and direction, change in distance, and the landing rate on target for each club.
- The results on your 'Wedge' practice show the ball's total distance (carry and roll out), shot data, and your percentage of probability to the target by distance for each approach shot.
- The results on your putting practice are shown based on analyzing the number of putts/balls practiced by distance and the probability of your putting conversion.