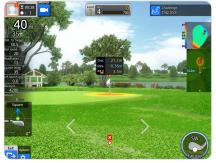

### Driving Range consist of ZOIMARU, Longest, and Premium modes.

- ZOIMARU: This mode allows you to practice your Driver, Fairway Woods, and Iron shots in a fairway course-like setting for distance and accuracy to the target. The target size and distance are set at your average shot per club.
- Once you select your club to a Wedge in ZOIMARU mode, it will automatically move you to a course location to a practice green for approach and pitch shots. Hone in on your approach and pitch accuracy from as near as the first cut around the green to a distance of up to 130m (140 yards) from the green.
- Longest: This mode is the night scene of ZOIMARU, as if you are practicing at the range after dark, with lights of course. Practice hitting your clubs including approach and putting in the night setting.
- Premium: Play a short round of golf with your distance clubs on a course setting but without putting. A mini map of the hole is provided to know your distances to the target and your expected total score is calculated using Greens In Regulation scoring method when your ball lands on the green.