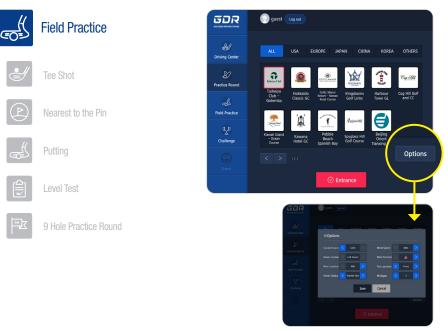

# This Mode enables you to practice on a golf course environment for driver and short game before going to the actual course.

Practice repeatedly for each of four types of shot: Tee-Shot, Second Shot, Approach Shot and Putting. And it allows you to experience and enhance your sense of actual game play through 9-holes of practice. It builds an accurate sense of distance by practicing in different terrains and slopes!

- Practice the 5 major areas in Tee Shots, Nearest to the Pin, Putting, Level Test, and 9 Hole Practice Round on the course.
- Practice in various conditions by setting up concede distance, wind speed and direction, pin location on the green, green location, tee location, and green speed in the 'Options' button on the right.

### 4 · GDR Mode Guide

Field Practice - Tee Shot

Field Practice - Nearest to the Pin

Field Practice - Putting

- Tee Shot, Nearest to the Pin, and Putting are good practice modes to elevate your game.
- In the Tee Shot, you can repeatedly practice Tee-Shots in Par4s and Par5s.
- Set the practice environment that you desire through the 'Options' in the bottom left corner.
- Nearest to the Pin is a mode that allow users to practice repeatedly by selecting the distance you want within the 20~200m (21 yard ~ 220 yard) range based on the hole cup. It is an effective way to practice your short game and approach shots.
- Putting is a mode to practice putting on the green. If you press the Change Location button during putting practice, you will move to the Green Map and you can choose the location you want to practice. You can judge the slope by the color display in red (high slope) blue (low slope).