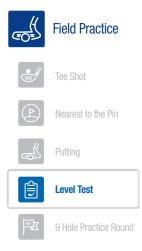

### $4\cdot\text{GDR}\text{ Mode Guide}$

- Level Test will test each of the 3 types of shots and putting. Test and analyze your strengths and weaknesses of your shot making.
- Analyzed results are shown after practicing 3 holes, 3 times for each of your tee-shot, second shot, approach shot and putting on the given course.
- In the Level Test, the goal of tee-shot is to land your ball on the fairway; the goal of your second shot, or the approach shot, is to land the ball on the green. But for the approach shot, as well as landing on the green, the goal is to land the ball on the target around the flag stick. And the goal for putting is to make the putt in the hole.