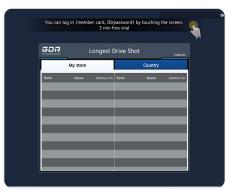

### • Starting the GDR

- At the start of the GDR program, an intro video will launch and play
- If you touch the screen while the video is playing, you can see the Highest Practice Ball Count Ranking of your location and of the combined GDR locations.
- Touch anywhere on the screen on the ranking page to go to the login page.

Highest Practice Ball Count Ranking