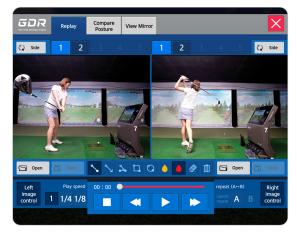

Ball flight trailer - Red

Ball flight trailer - Blue

- Choose from 2 styles of ball flight trailer

•• How to Use NASMO Swing Motion

- Click on the "Replay" button in the top left tab for reviewing your swing plane motion video and for an in-depth study of your swing.
  - Replay your swing video from NASMO and Side Cameras at any speed from slow-mo to real speed. Take notes on your analysis and save.
  - · Compare your swing and posture with the professionals with your most recently saved 5 swing videos.
- 'NASMO' menu lets you watch your swing in detail with 'My Swing Motion Replay'. Enter the 'NASMO' menu during your practice to automatically load the video of your latest swing. The video saved in the past can be selected and replayed by period and club used by clicking the 'Open' button at the bottom left corner. You can compare and analyze two different videos by playing them side by side at the same time. The play speed can be adjusted to 1/4x and 1/8x, and your swing posture can be further examined by functional tools, such as drawing lines and angled lines on the snap shot video image after pausing the video.

### • How to Use NASMO Swing Motion

Compare Posture

View Mirror

Load My Videos

- In "Compare Posture," you can compare your swing motion with that of a male or female professional each step of the swing motion. In the top menu, you can switch the video from front to side and select the video of male or female professionals. You can choose the swing steps you desire from the 8 menus below.
- "View Mirror" is a feature that allows you to observe your swing motion as if you were looking at your swing in a mirror, which is useful for self-practice and lessons. Clicking on the video icon in the center automatically records your swing for 4 seconds after a 5 second warm-up. You can also save the recorded video.
- The "Load My Videos" is a function that allows you to analyze and compare your past Nasmo videos when you log in as a member.