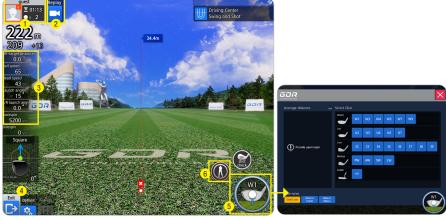

### • Precautions and Setting Options

Driving Center - ZOIMARU

Club Selection

- 1 Member Image / NickName / Cumulative number of Practice Balls Hit / Remaining Practice Time
- 2 NASMO Swing Motion Replay
- 3 Off-target distance / Ball Speed / Head Speed / Launch angle / Left&Right launch angle / Backspin / Sidespin
- Options
- **(5)** Club Information / Change Tee Height
  - Select a club by clicking the club icon on bottom right.
  - Choose the club you want to use and start practice
- 6 Swing Tempo Practice / Current Mode Guide

### •• Reviewing your GDR Shot Data

- Practice your shots with each club and review your shot data displayed on the left.
- 'Distance' is calculated by adding Carry distance and Roll-out distance.
- Review your ball flight dynamics on off-target shots (distance, ball flight, ball speed, launch angle, left & right launch angle, backspin and side spin).
- Compare your shot data with the average shot data of the PGA and LPGA professionals and see where your skill stacks up.