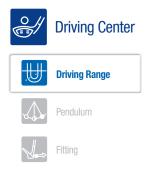

### You can practice both intuitively and efficiently as if you are practicing on a real golf course.

For beginners with a novice golf swing, try practicing in basic practice mode on the Driving Range which gives you key shot data such as distance and direction for each club used. Detailed functions for each Mode are shown below.

Driving Range For practicing your woods, long-irons, middle-irons, and short-irons

Pendulum Excellent mode for entry-level or beginners, but also to getting back to basics

Fitting

Helps you find the right club for the distance by providing accurate shot data