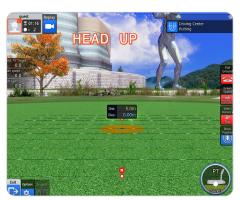

### 4 · GDR Mode Guide

- Selecting your putter in the Driving Range in either ZOIMARU or Longest mode, it will automatically take you to the green for putting practice. This feature allows you to set the slope, speed and hole distance to train all aspects of reading the green and putting intuition.
- You can also set for a self-diagnostic "head movement" when you putt. The "HEAD UP" text will appear and disappear half a second after the putt is made.

Driving Center - Putting

Driving Center - Putting / Head Up