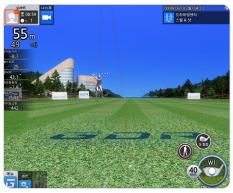

### **Driving Center**

Basic practice mode providing key shot data such as distance and direction for each club.

### You can practice both intuitively and efficiently as if you are practicing on a real golf course.

For beginners with a novice golf swing, try practicing in basic practice mode on the Driving Range which gives you key shot data such as distance and direction for each club used. Detailed functions for each Mode are shown below.