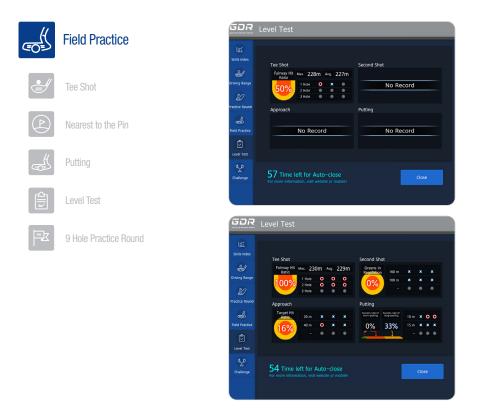

### $4\cdot\text{GDR}\text{ Mode Guide}$

- Level Test will test each of the 3 types of shots and putting. Test and analyze your strengths and weaknesses of your shot making.
- Analyzed results are shown after practicing 3 holes, 3 times for each of your tee-shot, second shot, approach shot and putting on the given course.
- In the Level Test, the goal of tee-shot is to land your ball on the fairway; the goal of your second shot, or the approach shot, is to land the ball on the green. But for the approach shot, as well as landing on the green, the goal is to land the ball on the target around the flag stick. And the goal for putting is to make the putt in the hole.

### See Results

- In each mode of "Field Practice", "Tee Shot", "Nearest to the Pin", and "Putting", you can practice 9 holes on a designated golf course. You can check your score at the end of each hole.
- You can also check the results of the "Level Test" after the practice. You will be provided with results such as fairway ratio, target ratio, greens in regulation, etc.