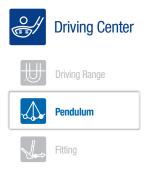

Driving Range For practicing your woods, long-irons, middle-irons, and short-irons

Pendulum Excellent mode for entry-level or beginners, but also to getting back to basics

Fitting

Helps you find the right club for the distance by providing accurate shot data

### $4\cdot\text{GDR}\text{ Mode Guide}$

- This practice mode is helpful not just for entry-level or beginner level, but also for advanced players to review the basic swing motion. You can master the basic swing motion in the Pendulum Mode.
- Mission is completed when the ball lands in the yellow area with the correct swing motion by the Pendulum.
   The graphic effects is the motivator for a fun practice session and creates incentives to set and achieve those goals.