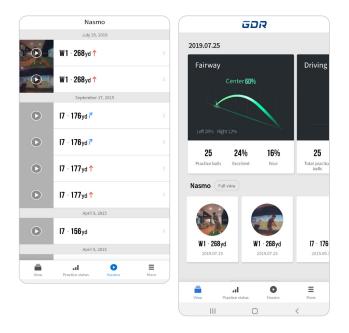

- Analyze the Nasmo videos in detail by pressing the arrow button on the right.

# W1Videos by each club W1Videos by each club W1 25, 2019 W1 255 239 W1 255 239

### $1\cdot \text{How}$ to Use the GDR Mobile App

- In the 'Nasmo' menu, you can check the accumulated Nasmo by dates, detailed shot and ball information.