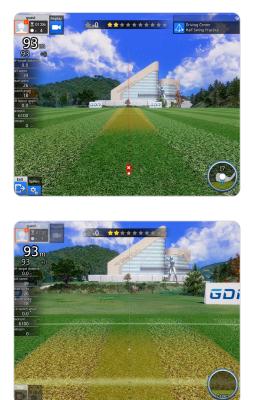

### **Driving Center**

Basic practice mode providing key shot data such as distance and direction for each club.

### You can practice both intuitively and efficiently as if you are practicing on a real golf course.

For beginners with a novice golf swing, try practicing in basic practice mode on the Driving Range which gives you key shot data such as distance and direction for each club used. Detailed functions for each Mode are shown below.