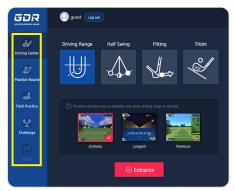

### 1) Main functions by mode

GDR consists of four modes: Driving Center, Practice Round, Field Practice, and Challenge Mode. Select the appropriate practice mode for your intended use. You can select the mode by clicking the icon on the left side of the screen. The key features of each mode are as follows.

Mode Selection