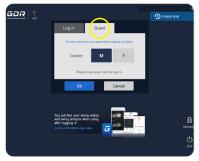

### •• Login: Member

- Once registered as a Golfzon member, go to the 'Log in' tab, enter your ID and password and press 'OK' to log in.
- You can also log in conveniently with a Golfzon membership card.
- If you forgot your password, go to www.global.golfzon.com and reset your password by going to 'Forgot your password' menu.

### •• Login: Guest

 If you are not a Golfzon member and/or wish to log in as "Guest," go to the 'Guest' tab and enter short basic information such as gender and enter the driving range

GDR Login: Guest