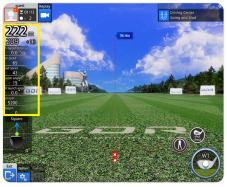

### • Precautions and Setting Options

Driving Center - ZOIMARU

Club Selection

- 1 Member Image / NickName / Cumulative number of Practice Balls Hit / Remaining Practice Time
- 2 NASMO Swing Motion Replay
- 3 Off-target distance / Ball Speed / Head Speed / Launch angle / Left&Right launch angle / Backspin / Sidespin
- Options
- **(5)** Club Information / Change Tee Height
  - Select a club by clicking the club icon on bottom right.
  - Choose the club you want to use and start practice
- 6 Swing Tempo Practice / Current Mode Guide

### •• Reviewing your GDR Shot Data

- Practice your shots with each club and review your shot data displayed on the left.
- 'Distance' is calculated by adding Carry distance and Roll-out distance.
- Review your ball flight dynamics on off-target shots (distance, ball flight, ball speed, launch angle, left & right launch angle, backspin and side spin).
- Compare your shot data with the average shot data of the PGA and LPGA professionals and see where your skill stacks up.