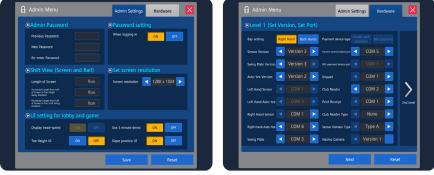

### 5 · Manager Menu Guide

Manager - Admin Setting

Manager - Hardware

- The Manager Menu allows you to manage the Admin Setting(Admin Password/Shift View) and Hardware.
- To change the password, go to Manager > Admin Password > Enter your previous password > Enter new password > Re-enter password (same as the new password) and then click the 'Save' button.
- In the Hardware Menu, you can set the functions for Level 1(Set Version/Set Port) and Level 2(Test and Complete).
- Level 1(Set Version/Set Port) allows you to change the settings for the hardware connection. When setting, it must be changed according to the specification of each hardware.
- When Test Shot is run in Level 2, it gives information such as ball speed and launch angle, so that you can check if the Level 1 settings have been applied properly.
- If the given values are abnormal, press the 'Reset' button and modify the information such as Set Port and try again.