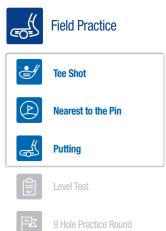

### **Field Practice**

Practice repeatedly for each shot on a golf course on all four types of shots : Tee-Shot, Second Shot, Approach Shot and Putting. It elevates your practices on the type of shots you would make on an actual course terrain on a 9-hole practice round.

### 4 · GDR Mode Guide

Field Practice - Tee Shot

Field Practice - Nearest to the Pin

Field Practice - Putting

- Tee Shot, Nearest to the Pin, and Putting are good practice modes to elevate your game.
- In the Tee Shot, you can repeatedly practice Tee-Shots in Par4s and Par5s.
- Set the practice environment that you desire through the 'Options' in the bottom left corner.
- Nearest to the Pin is a mode that allow users to practice repeatedly by selecting the distance you want within the 20~200m (21 yard ~ 220 yard) range based on the hole cup. It is an effective way to practice your short game and approach shots.
- Putting is a mode to practice putting on the green. If you press the Change Location button during putting practice, you will move to the Green Map and you can choose the location you want to practice. You can judge the slope by the color display in red (high slope) blue (low slope).