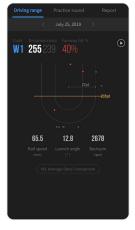

### $1\cdot \text{How to Use the GDR}$ Mobile App

View your skill level by checking your record on driving distance, direction and NASMO for each of your club.

- In "View All", you can see your landing rate and Nasmo categorized by clubs and dates.
- At the top, the number of practice balls hit for each club (Driver, Wood/Utility, Irons, and Putter), the left and right direction and accuracy based on the shot group created for each club are shown.
- Check the 5 latest Nasmo videos, and at the top, you can view recent notices.
- In the "Practice Status" menu, you can view the average distance by clubs, as well as carry distance, percentage of fairway hits, head speed, launch angle, and backspin by dates of practice session.
- Also, when you press the Average Data Comparison button at the bottom for each club, you can compare your average data with higher level players.

| X         X, y, y, z, x,                                                                                                                                                                                                                                                                                                                                                                                                                                                                                                                                                                                                                                                                                                                                                                                                                                                                                                                                                                                                                                                                                                                                                                                                                                                                                                                                                                                                                                                                                                                                                                                                                                                                                                                                                                                                                                                                                                                                                                                                | rivir | ig range |      |      |  |
|-------------------------------------------------------------------------------------------------------------------------------------------------------------------------------------------------------------------------------------------------------------------------------------------------------------------------------------------------------------------------------------------------------------------------------------------------------------------------------------------------------------------------------------------------------------------------------------------------------------------------------------------------------------------------------------------------------------------------------------------------------------------------------------------------------------------------------------------------------------------------------------------------------------------------------------------------------------------------------------------------------------------------------------------------------------------------------------------------------------------------------------------------------------------------------------------------------------------------------------------------------------------------------------------------------------------------------------------------------------------------------------------------------------------------------------------------------------------------------------------------------------------------------------------------------------------------------------------------------------------------------------------------------------------------------------------------------------------------------------------------------------------------------------------------------------------------------------------------------------------------------------------------------------------------------------------------------------------------------------------------------------------------------------------------------------|-------|----------|------|------|--|
| Citizery         My server         Deparative           Decare         255         136           Unit         239         120           Bittingweit         65.5         43.1           Laure         12.8         16.4           Bittingweit         28.79         2067                                                                                                                                                                                                                                                                                                                                                                                                                                                                                                                                                                                                                                                                                                                                                                                                                                                                                                                                                                                                                                                                                                                                                                                                                                                                                                                                                                                                                                                                                                                                                                                                                                                                                                                                                                                    |       |          |      |      |  |
| Decessor<br>(with<br>management)         255<br>239         136<br>120           Rain grand<br>(max)         65.5         43.1           Laure (*)         12.8         16.4           Biological<br>(*)         267.8         206.7                                                                                                                                                                                                                                                                                                                                                                                                                                                                                                                                                                                                                                                                                                                                                                                                                                                                                                                                                                                                                                                                                                                                                                                                                                                                                                                                                                                                                                                                                                                                                                                                                                                                                                                                                                                                                        |       | W1       |      |      |  |
| City         239         120           Built speed         65.5         43.1           Laurch angle         12.8         16.4           Bit coole         2678         3067                                                                                                                                                                                                                                                                                                                                                                                                                                                                                                                                                                                                                                                                                                                                                                                                                                                                                                                                                                                                                                                                                                                                                                                                                                                                                                                                                                                                                                                                                                                                                                                                                                                                                                                                                                                                                                                                                 |       |          |      |      |  |
| (m/s) 00.0 40.1<br>Launch angle 12.8 16.4<br>Backsain 2678 2067                                                                                                                                                                                                                                                                                                                                                                                                                                                                                                                                                                                                                                                                                                                                                                                                                                                                                                                                                                                                                                                                                                                                                                                                                                                                                                                                                                                                                                                                                                                                                                                                                                                                                                                                                                                                                                                                                                                                                                                             |       |          |      |      |  |
| Backsoin 2679 3067                                                                                                                                                                                                                                                                                                                                                                                                                                                                                                                                                                                                                                                                                                                                                                                                                                                                                                                                                                                                                                                                                                                                                                                                                                                                                                                                                                                                                                                                                                                                                                                                                                                                                                                                                                                                                                                                                                                                                                                                                                          |       |          | 65.5 | 43.1 |  |
| Backcpin         2678         3067           Image: Second se |       |          | 12.8 | 16.4 |  |
|                                                                                                                                                                                                                                                                                                                                                                                                                                                                                                                                                                                                                                                                                                                                                                                                                                                                                                                                                                                                                                                                                                                                                                                                                                                                                                                                                                                                                                                                                                                                                                                                                                                                                                                                                                                                                                                                                                                                                                                                                                                             |       |          | 2678 | 3067 |  |
|                                                                                                                                                                                                                                                                                                                                                                                                                                                                                                                                                                                                                                                                                                                                                                                                                                                                                                                                                                                                                                                                                                                                                                                                                                                                                                                                                                                                                                                                                                                                                                                                                                                                                                                                                                                                                                                                                                                                                                                                                                                             |       |          |      |      |  |
|                                                                                                                                                                                                                                                                                                                                                                                                                                                                                                                                                                                                                                                                                                                                                                                                                                                                                                                                                                                                                                                                                                                                                                                                                                                                                                                                                                                                                                                                                                                                                                                                                                                                                                                                                                                                                                                                                                                                                                                                                                                             |       |          |      |      |  |
|                                                                                                                                                                                                                                                                                                                                                                                                                                                                                                                                                                                                                                                                                                                                                                                                                                                                                                                                                                                                                                                                                                                                                                                                                                                                                                                                                                                                                                                                                                                                                                                                                                                                                                                                                                                                                                                                                                                                                                                                                                                             |       |          |      |      |  |