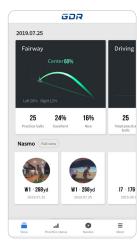

### $1\cdot \text{How to Use the GDR}$ Mobile App

View your skill level by checking your record on driving distance, direction and NASMO for each of your club.

- In "View All", you can see your landing rate and Nasmo categorized by clubs and dates.
- At the top, the number of practice balls hit for each club (Driver, Wood/Utility, Irons, and Putter), the left and right direction and accuracy based on the shot group created for each club are shown.
- Check the 5 latest Nasmo videos, and at the top, you can view recent notices.
- In the "Practice Status" menu, you can view the average distance by clubs, as well as carry distance, percentage of fairway hits, head speed, launch angle, and backspin by dates of practice session.
- Also, when you press the Average Data Comparison button at the bottom for each club, you can compare your average data with higher level players.