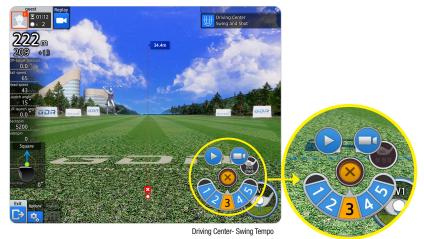

### 3 · GDR User Guide

•• Swing Tempo

- Set the swing tempo speed from 1 to 5 according to user's desired swing speed by clicking the Swing Tempo icon on bottom right. Level 1 is set to the average speed of professionals.
- Swing Tempo functions as a swing rhythm stabilizer and helps player set their swing rhythm from address to impact at a constant tempo.
- Golf ball flight path trail is shown for each shot.

Ball flight trailer - Red

Ball flight trailer - Blue

- Choose from 2 styles of ball flight trailer

•• How to Use NASMO Swing Motion

- Click on the "Replay" button in the top left tab for reviewing your swing plane motion video and for an in-depth study of your swing.
  - Replay your swing video from NASMO and Side Cameras at any speed from slow-mo to real speed. Take notes on your analysis and save.
  - · Compare your swing and posture with the professionals with your most recently saved 5 swing videos.
- 'NASMO' menu lets you watch your swing in detail with 'My Swing Motion Replay'. Enter the 'NASMO' menu during your practice to automatically load the video of your latest swing. The video saved in the past can be selected and replayed by period and club used by clicking the 'Open' button at the bottom left corner. You can compare and analyze two different videos by playing them side by side at the same time. The play speed can be adjusted to 1/4x and 1/8x, and your swing posture can be further examined by functional tools, such as drawing lines and angled lines on the snap shot video image after pausing the video.