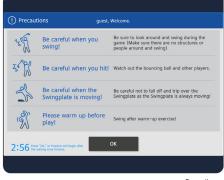

### • Precautions and Setting Options

 It is important to read the precautions before starting each practice! The precautions screen will appear before each start. You will have 3 minutes to go through the precautions and warm up.

Precautions