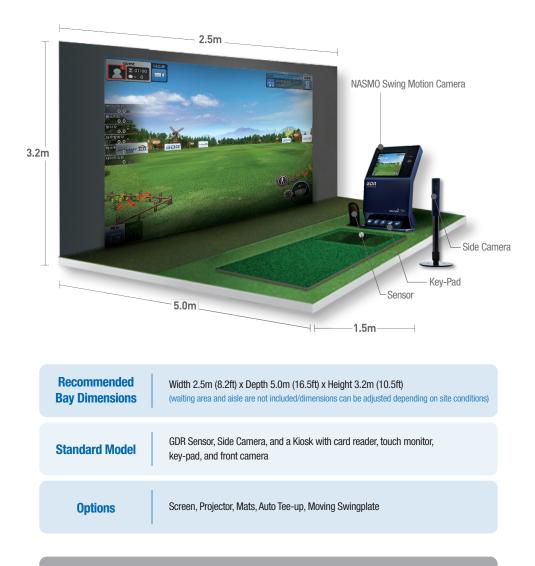

### 1 · Specifications

st GDR can be installed on any existing bays for indoor/outdoor practice range

### **GDR Sensors**

- Two high-speed, high resolution camera sensors capture all necessary golf ball data for accurate reading and analysis
- Measures spin direction and rate by reading ball surface characteristics of any golf ball
- Accurate ball flight characteristics by sensing speed, trajectory and direction

### **GDR Kiosk**

- All-in-one, user-friendly GDR Kiosk with built-in devices
- Easy login membership card reader for Golfzon members
- Touch screen monitor, key-pad and high definition NASMO Swing Motion Camera

### Side Camera

- In addition to the NASMO camera, adding a Side Camera will enhance swing plane and posture analysis
- Adjustable height stand