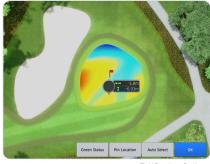

### 4 · GDR Mode Guide

Field Practice - Tee Shot

Field Practice - Nearest to the Pin

Field Practice - Putting

- Tee Shot, Nearest to the Pin, and Putting are good practice modes to elevate your game.
- In the Tee Shot, you can repeatedly practice Tee-Shots in Par4s and Par5s.
- Set the practice environment that you desire through the 'Options' in the bottom left corner.
- Nearest to the Pin is a mode that allow users to practice repeatedly by selecting the distance you want within the 20~200m (21 yard ~ 220 yard) range based on the hole cup. It is an effective way to practice your short game and approach shots.
- Putting is a mode to practice putting on the green. If you press the Change Location button during putting practice, you will move to the Green Map and you can choose the location you want to practice. You can judge the slope by the color display in red (high slope) blue (low slope).