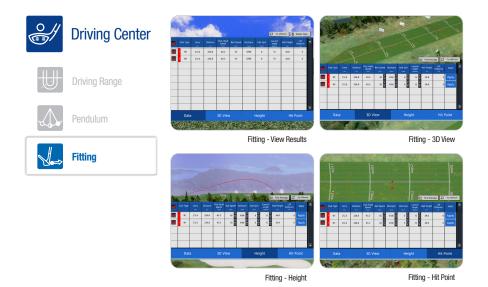

### 4 · GDR Mode Guide

- Driving Center > Fitting menu. This mode helps you choose the right club. Try out each club and view your shot data by clicking 'View Results.'
- In the "View Results", review your overall data such as carry, distance, head speed, ball speed, backspin, side spin, launch angle, and ball height for each club during the practice. If you want to view other shot data, click the "Try Different" button on the top right corner to select the club you wish to review. If you want to delete a record, click "Delete Data" button.
- In "3D View" menu, see the trajectory of the ball in 3D for each club. If you want to see the average data, you can see it by clicking the "Find Average" button in the top right corner. If you want to view the results of another club, click the "Try Different" button in the top right corner to view other clubs.
- In the "Height" menu, it will show you the trajectory and height results of the ball for each club in a graph form. If you want to see the average value, click the "Find Average" button on the upper right, and if you want to see the results of other clubs, click the "Try Different" button on the upper right to view the club you want.
- In "Hit Point" menu, you can view the data on where the ball landed for each club.

### 4 · GDR Mode Guide

Driving Center - Shot Analysis 1

Driving Center - Shot Analysis 2