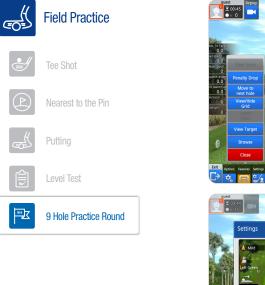

### 4 · GDR Mode Guide

- The "9 Hole Practice Round" allows you to play in a course setting with course conditions. This will increase your sense of the game and gain experience by trying different types of shots on different types of terrain you will encounter on a course. You can learn to strategize on how you want to attack a particular type of hole.
- Within this practice round, there are functional features and tools you can use, such as Penalty Drop, View/ Hide Grid, View Target, Browse, View Score, and Lower View (ground view useful in putting). When you're done practicing with the current hole, press the "Move to Next Hole" button to move onto the next hole.