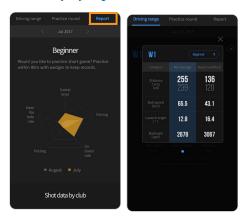

| Division           | Skill Level Section | Score by strokes |
|--------------------|---------------------|------------------|
| Beginner           | 1~3                 | Over 110         |
| The100 Club        | 4~6                 | 100~below 110    |
| Double<br>Bogey    | 7~9                 | 90~below 100     |
| Bogey              | 10~12               | 80~below 90      |
| Single/<br>Scratch | 13~15               | 70~below 80      |
| Pro                | 16~18               | Under Player     |
| PGA                | -                   | PGA Average      |

### • You can receive monthly reports to further analyze your games.

 Statistics, expected scores and detailed analysis by club on your shots practiced shots are provided monthly.