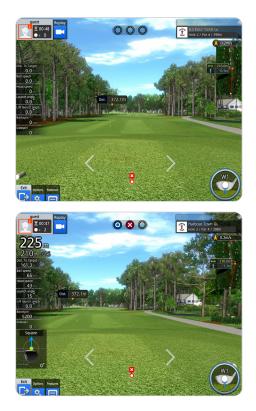

### 4 · GDR Mode Guide

Field Practice - Tee Shot

Field Practice - Nearest to the Pin

Field Practice - Putting

- Tee Shot, Nearest to the Pin, and Putting are good practice modes to elevate your game.
- In the Tee Shot, you can repeatedly practice Tee-Shots in Par4s and Par5s.
- Set the practice environment that you desire through the 'Options' in the bottom left corner.
- Nearest to the Pin is a mode that allow users to practice repeatedly by selecting the distance you want within the 20~200m (21 yard ~ 220 yard) range based on the hole cup. It is an effective way to practice your short game and approach shots.
- Putting is a mode to practice putting on the green. If you press the Change Location button during putting practice, you will move to the Green Map and you can choose the location you want to practice. You can judge the slope by the color display in red (high slope) blue (low slope).