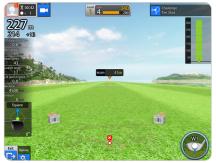

### • Precautions and Setting Options

Driving Center - ZOIMARU

Club Selection

- 1 Member Image / NickName / Cumulative number of Practice Balls Hit / Remaining Practice Time
- 2 NASMO Swing Motion Replay
- 3 Off-target distance / Ball Speed / Head Speed / Launch angle / Left&Right launch angle / Backspin / Sidespin
- Options
- **(5)** Club Information / Change Tee Height
  - Select a club by clicking the club icon on bottom right.
  - Choose the club you want to use and start practice
- 6 Swing Tempo Practice / Current Mode Guide

### •• Reviewing your GDR Shot Data

- Practice your shots with each club and review your shot data displayed on the left.
- 'Distance' is calculated by adding Carry distance and Roll-out distance.
- Review your ball flight dynamics on off-target shots (distance, ball flight, ball speed, launch angle, left & right launch angle, backspin and side spin).
- Compare your shot data with the average shot data of the PGA and LPGA professionals and see where your skill stacks up.