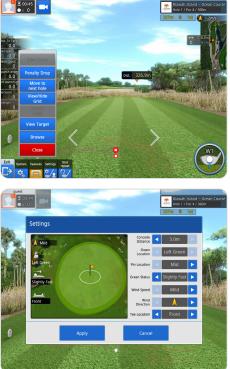

### 4 · GDR Mode Guide

- The "9 Hole Practice Round" allows you to play in a course setting with course conditions. This will increase your sense of the game and gain experience by trying different types of shots on different types of terrain you will encounter on a course. You can learn to strategize on how you want to attack a particular type of hole.
- Within this practice round, there are functional features and tools you can use, such as Penalty Drop, View/ Hide Grid, View Target, Browse, View Score, and Lower View (ground view useful in putting). When you're done practicing with the current hole, press the "Move to Next Hole" button to move onto the next hole.

- Practice the 5 major areas in Tee Shots, Nearest to the Pin, Putting, Level Test, and 9 Hole Practice Round on the course.
- Practice in various conditions by setting up concede distance, wind speed and direction, pin location on the green, green location, tee location, and green speed in the 'Options' button on the right.